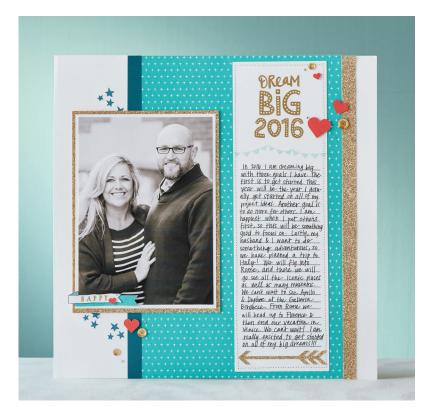

## **November** Stamp of the Month

Available only November 1, 2015-November 30, 2015





## Cheers, 2016! SET OF 16 \$17.95 USD \$1511

Each month you can purchase a new D-size stamp set, available for one month only, for just \$5—that's over 70% off retail! When you place an order of \$50 or more in Close To My Heart products, you qualify for this special Stamp of the Month pricing.

RECOMMENDED BLOCKS:  $1'' \times 1''$  (Y1000),  $1'' \times 3\frac{1}{2}''$  (Y1002),  $2'' \times 2''$  (Y1003),  $2'' \times 3\frac{1}{2}''$  (Y1009)

Visit my online business address to learn more:

CLOSe to Heart

let me show you how\*

www.closetomyheart.com